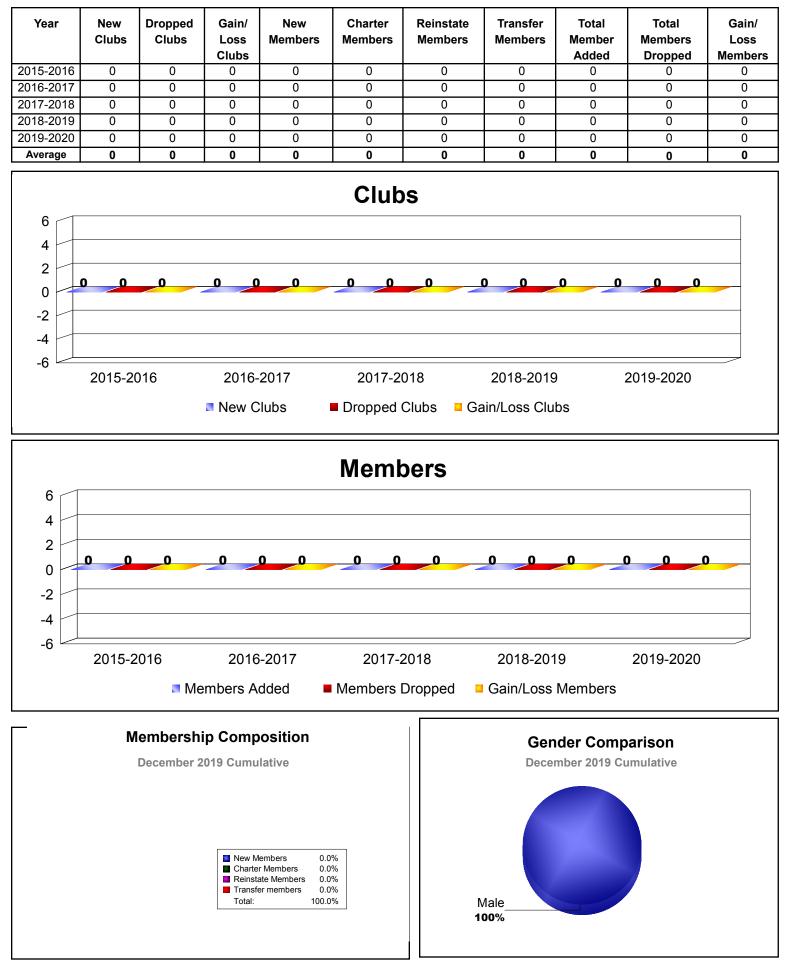

## **District 351 STATE OF PALESTINE**

| Year      | New<br>Clubs | Dropped<br>Clubs | Gain/<br>Loss<br>Clubs | New<br>Members | Charter<br>Members | Reinstate<br>Members | Transfer<br>Members | Total<br>Member<br>Added | Total<br>Members<br>Dropped | Gain/<br>Loss<br>Members |
|-----------|--------------|------------------|------------------------|----------------|--------------------|----------------------|---------------------|--------------------------|-----------------------------|--------------------------|
| 2015-2016 | 0            | 0                | 0                      | 22             | 6                  | 13                   | 0                   | 41                       | -1                          | 40                       |
| 2016-2017 | 1            | 0                | 1                      | 20             | 20                 | 0                    | 0                   | 40                       | -14                         | 26                       |
| 2017-2018 | 0            | 0                | 0                      | 2              | 0                  | 1                    | 0                   | 3                        | -6                          | -3                       |
| 2018-2019 | 0            | 0                | 0                      | 16             | 0                  | 0                    | 2                   | 18                       | -9                          | 9                        |
| 2019-2020 | 0            | 0                | 0                      | 7              | 0                  | 0                    | 0                   | 7                        | -7                          | 0                        |
| Average   | 0            | 0                | 0                      | 13             | 5                  | 3                    | 0                   | 22                       | -7                          | 14                       |
| Clubs     |              |                  |                        |                |                    |                      |                     |                          |                             |                          |