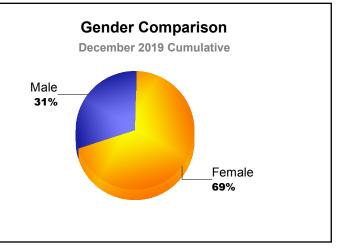

| -9                          | 9                        |
| 2019-2020 | 0            | 0                | 0                      | 7              | 0                  | 0                    | 0                   | 7                        | -7                          | 0                        |
| Average   | 0            | 0                | 0                      | 13             | 5                  | 3                    | 0                   | 22                       | -7                          | 14                       |
| Clubs     |              |                  |                        |                |                    |                      |                     |                          |                             |                          |