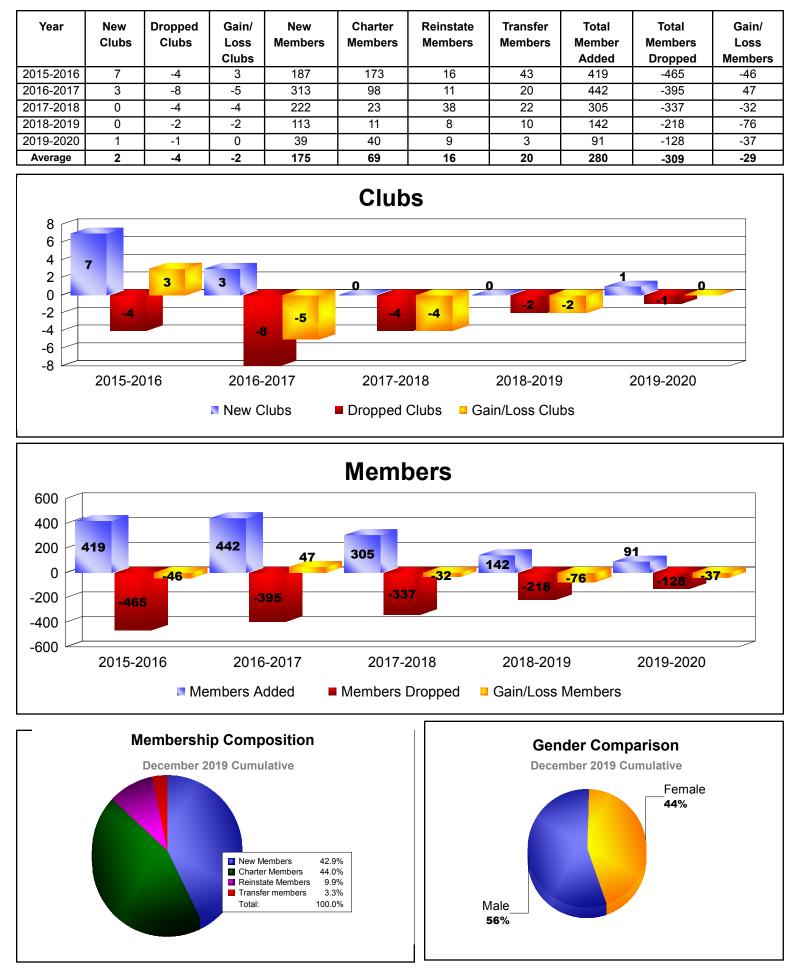

## **District 351 JORDAN**



## **District 351 LEBANON**



## **District 351 REPUBLIC OF IRAQ**



## **District 351 STATE OF PALESTINE**

| Year      | New<br>Clubs | Dropped<br>Clubs | Gain/<br>Loss<br>Clubs | New<br>Members | Charter<br>Members | Reinstate<br>Members | Transfer<br>Members | Total<br>Member<br>Added | Total<br>Members<br>Dropped | Gain/<br>Loss<br>Members |
|-----------|--------------|------------------|------------------------|----------------|--------------------|----------------------|---------------------|--------------------------|-----------------------------|--------------------------|
| 2015-2016 | 0            | 0                | 0                      | 22             | 6                  | 13                   | 0                   | 41                       | -1                          | 40