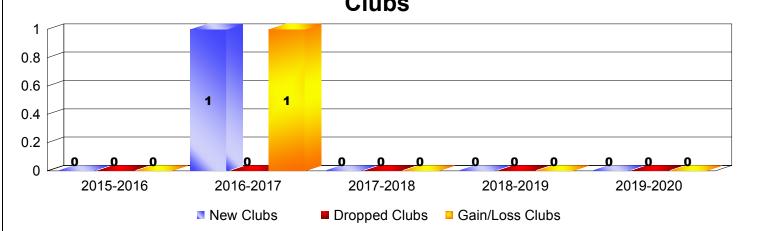

| -9                          | 9                        |
| 2019-2020 | 0            | 0                | 0                      | 7              | 0                  | 0                    | 0                   | 7                        | -7                          | 0                        |
| Average   | 0            | 0                | 0                      | 13             | 5                  | 3                    | 0                   | 22                       | -7                          | 14                       |
| Clubs     |              |                  |                        |                |                    |                      |                     |                          |                             |                          |