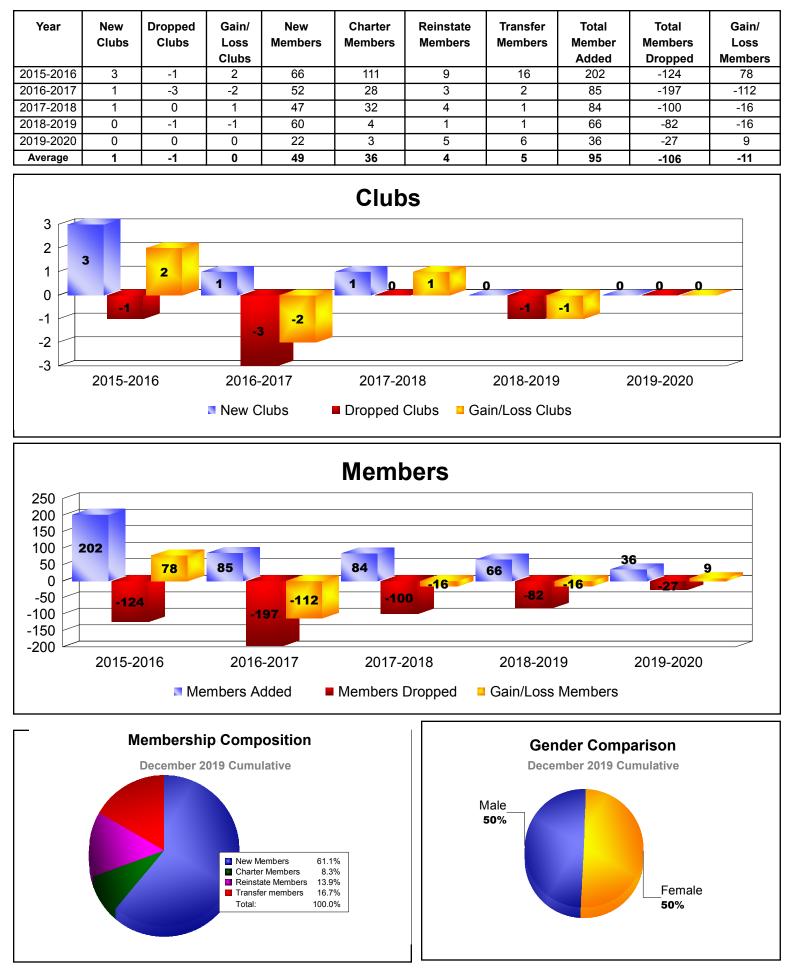

## **District 351 JORDAN**



## **District 351 LEBANON**



## **District 351 REPUBLIC OF IRAQ**



## **District 351 STATE OF PALESTINE**

| Year      | New<br>Clubs | Dropped<br>Clubs | Gain/<br>Loss<br>Clubs | New<br>Members | Charter<br>Members | Reinstate<br>Members | Transfer<br>Members | Total<br>Member<br>Added | Total<br>Members<br>Dropped | Gain/<br>Loss<br>Members |
|-----------|--------------|------------------|------------------------|----------------|--------------------|----------------------|---------------------|--------------------------|-----------------------------|--------------------------|
| 2015-2016 | 0            | 0                | 0                      | 22             | 6                  | 13                   | 0                   | 41                       | -1