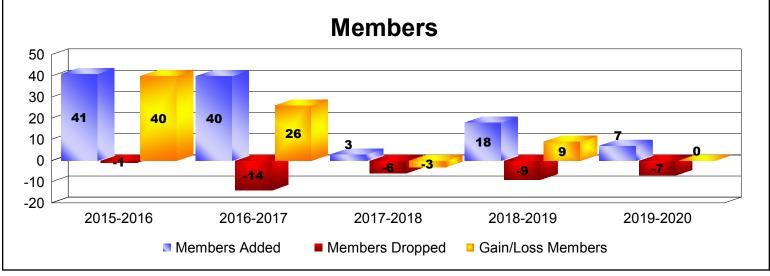

| -9                          | 9                        |
| 2019-2020 | 0            | 0                | 0                      | 7              | 0                  | 0                    | 0                   | 7                        | -7                          | 0                        |
| Average   | 0            | 0                | 0                      | 13             | 5                  | 3                    | 0                   | 22                       | -7                          | 14                       |
| Clubs     |              |                  |                        |                |                    |                      |                     |                          |                             |                          |